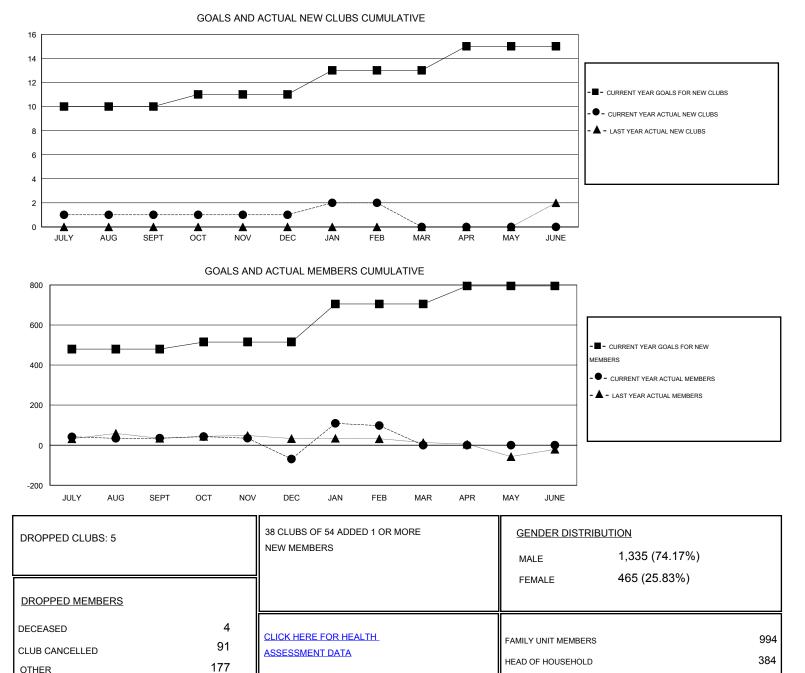

## GMT: ER GURUNATHAN

| LOCATION | INDIA |
|----------|-------|
|----------|-------|

Clubs Members RESULTS FOR 2015-2016 **RESULTS FOR 2015-2016** NEW CLUB NEW CLUBS DROPPED NET NEW MEMBER CHARTER AND DROPPED NET QUARTER QUARTER GOAL CLUBS GAIN/LOSS GOAL NEW MEMBERS MEMBERS GAIN/LOSS ADDED 10 1 0 1 480 152 117 35 JULY/AUG/SEPT JULY/AUG/SEPT 25 0 35 -104 1 4 -4 129 OCT/NOV/DEC OCT/NOV/DEC 2 0 193 167 1 1 190 26 JAN/FEB/MAR JAN/FEB/MAR 2 0 0 90 0 0 0 0 APR/MAY/JUNE APR/MAY/JUNE

TOTAL

272

610

NON-HEAD OF HOUSEHOLD